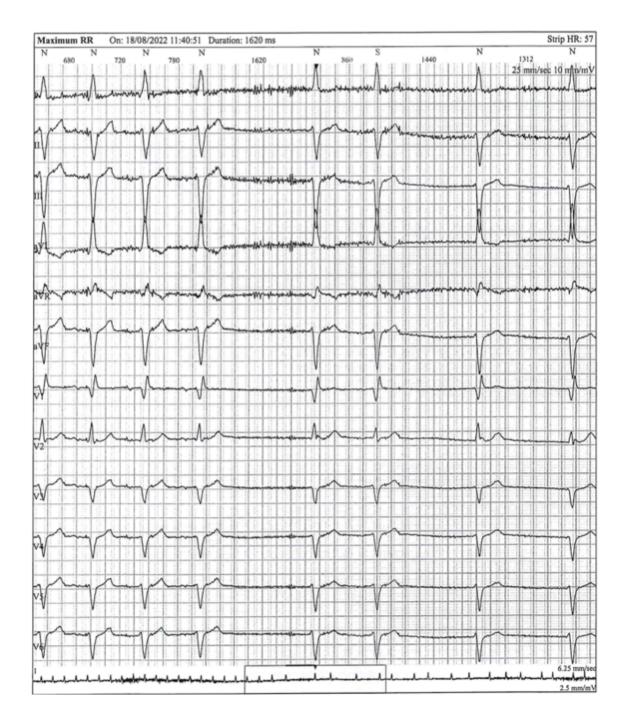

# 3. Events on the Holter Report that was performed by the hospital and demonstrate the Arrhythmia

A 24-hrs ECG Holter test was performed on the patient by the hospital and verified our system's findings. Sample events from the Holter report are shown below.

| M El (> 1.00)            | 0.00          |                         |        | Total                                                                                                                                                                                                                                                                                                                                                                                                                                                                                                                                                                                                                                                                                                                                                                                                                                                                                                                                                                                                                                                                                                                                                                                                                                                                                                                                                                                                                                                                                                                                                                                                                                                                                                                                                                                                                                                                                                                                                                                                                                                                                                                          |  |
|--------------------------|---------------|-------------------------|--------|--------------------------------------------------------------------------------------------------------------------------------------------------------------------------------------------------------------------------------------------------------------------------------------------------------------------------------------------------------------------------------------------------------------------------------------------------------------------------------------------------------------------------------------------------------------------------------------------------------------------------------------------------------------------------------------------------------------------------------------------------------------------------------------------------------------------------------------------------------------------------------------------------------------------------------------------------------------------------------------------------------------------------------------------------------------------------------------------------------------------------------------------------------------------------------------------------------------------------------------------------------------------------------------------------------------------------------------------------------------------------------------------------------------------------------------------------------------------------------------------------------------------------------------------------------------------------------------------------------------------------------------------------------------------------------------------------------------------------------------------------------------------------------------------------------------------------------------------------------------------------------------------------------------------------------------------------------------------------------------------------------------------------------------------------------------------------------------------------------------------------------|--|
| Relative ST Analysis     | Holter Events |                         |        |                                                                                                                                                                                                                                                                                                                                                                                                                                                                                                                                                                                                                                                                                                                                                                                                                                                                                                                                                                                                                                                                                                                                                                                                                                                                                                                                                                                                                                                                                                                                                                                                                                                                                                                                                                                                                                                                                                                                                                                                                                                                                                                                |  |
|                          |               | Longest                 |        |                                                                                                                                                                                                                                                                                                                                                                                                                                                                                                                                                                                                                                                                                                                                                                                                                                                                                                                                                                                                                                                                                                                                                                                                                                                                                                                                                                                                                                                                                                                                                                                                                                                                                                                                                                                                                                                                                                                                                                                                                                                                                                                                |  |
| Run (>=3)                | 4             | Atrial Fibrillation     | 0      | 0 % of analysed time                                                                                                                                                                                                                                                                                                                                                                                                                                                                                                                                                                                                                                                                                                                                                                                                                                                                                                                                                                                                                                                                                                                                                                                                                                                                                                                                                                                                                                                                                                                                                                                                                                                                                                                                                                                                                                                                                                                                                                                                                                                                                                           |  |
| Pair                     | 11            | Max RR (ms)             | 1620   | 18/08/2022 11:40:51                                                                                                                                                                                                                                                                                                                                                                                                                                                                                                                                                                                                                                                                                                                                                                                                                                                                                                                                                                                                                                                                                                                                                                                                                                                                                                                                                                                                                                                                                                                                                                                                                                                                                                                                                                                                                                                                                                                                                                                                                                                                                                            |  |
| Isolated                 | 314           | Min RR (ms)             | 548    | 18/08/2022 12:58:57                                                                                                                                                                                                                                                                                                                                                                                                                                                                                                                                                                                                                                                                                                                                                                                                                                                                                                                                                                                                                                                                                                                                                                                                                                                                                                                                                                                                                                                                                                                                                                                                                                                                                                                                                                                                                                                                                                                                                                                                                                                                                                            |  |
| Supraventricular Ectopy  | 385 ( 0.4 %)  | Pause (> 2000 ms)       | 0      |                                                                                                                                                                                                                                                                                                                                                                                                                                                                                                                                                                                                                                                                                                                                                                                                                                                                                                                                                                                                                                                                                                                                                                                                                                                                                                                                                                                                                                                                                                                                                                                                                                                                                                                                                                                                                                                                                                                                                                                                                                                                                                                                |  |
| Fusion                   | 15            | Longest                 |        | encontract design                                                                                                                                                                                                                                                                                                                                                                                                                                                                                                                                                                                                                                                                                                                                                                                                                                                                                                                                                                                                                                                                                                                                                                                                                                                                                                                                                                                                                                                                                                                                                                                                                                                                                                                                                                                                                                                                                                                                                                                                                                                                                                              |  |
| V.Tachycardia            | 0             | Tachycardia (> 100 bpm) | 0      |                                                                                                                                                                                                                                                                                                                                                                                                                                                                                                                                                                                                                                                                                                                                                                                                                                                                                                                                                                                                                                                                                                                                                                                                                                                                                                                                                                                                                                                                                                                                                                                                                                                                                                                                                                                                                                                                                                                                                                                                                                                                                                                                |  |
| Triplet                  | 0             | Longest                 |        | 18/08/2022 11:40:47                                                                                                                                                                                                                                                                                                                                                                                                                                                                                                                                                                                                                                                                                                                                                                                                                                                                                                                                                                                                                                                                                                                                                                                                                                                                                                                                                                                                                                                                                                                                                                                                                                                                                                                                                                                                                                                                                                                                                                                                                                                                                                            |  |
| Couplet                  | 0             | Bradycardia (< 60 bpm)  | 1      |                                                                                                                                                                                                                                                                                                                                                                                                                                                                                                                                                                                                                                                                                                                                                                                                                                                                                                                                                                                                                                                                                                                                                                                                                                                                                                                                                                                                                                                                                                                                                                                                                                                                                                                                                                                                                                                                                                                                                                                                                                                                                                                                |  |
| Trigeminy                | 0             | Min HR                  | 57     | 18/08/2022 11:40:53                                                                                                                                                                                                                                                                                                                                                                                                                                                                                                                                                                                                                                                                                                                                                                                                                                                                                                                                                                                                                                                                                                                                                                                                                                                                                                                                                                                                                                                                                                                                                                                                                                                                                                                                                                                                                                                                                                                                                                                                                                                                                                            |  |
| Bigeminy                 | 0             | Max HR                  | 104    | 18/08/2022 19:19:37                                                                                                                                                                                                                                                                                                                                                                                                                                                                                                                                                                                                                                                                                                                                                                                                                                                                                                                                                                                                                                                                                                                                                                                                                                                                                                                                                                                                                                                                                                                                                                                                                                                                                                                                                                                                                                                                                                                                                                                                                                                                                                            |  |
| Isolated                 | 35            | Average HR              | 88     | - A. A. S. A |  |
| Beats (% of total beats) | 35 (<0.1 %)   | Total Beats             | 102503 |                                                                                                                                                                                                                                                                                                                                                                                                                                                                                                                                                                                                                                                                                                                                                                                                                                                                                                                                                                                                                                                                                                                                                                                                                                                                                                                                                                                                                                                                                                                                                                                                                                                                                                                                                                                                                                                                                                                                                                                                                                                                                                                                |  |

SINUS RHYTHM, average HR 88

RBBB

episodes of MOBIZ II - high degree AVB

VPB'S, few

No significant pauses for urgent EP consultation

Physician must review data.

Page 1 of 15

NH301 Holter Report 2.6.5 ©2018 Norav Medical.