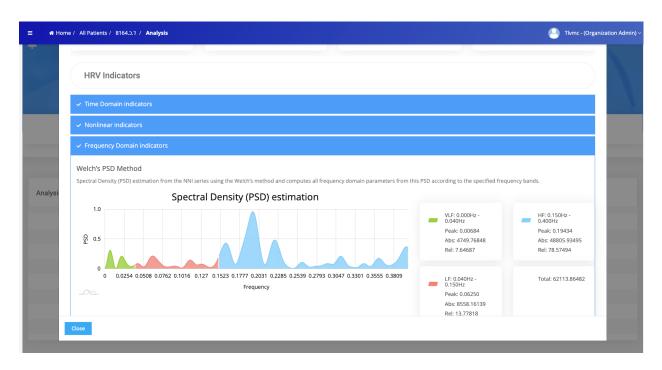

mptoms Button           | 0     |  |  |
|                                     | 0.2 mm   V3 0.5 mm   V4 0.6 mm   V5 |                           |       |  |  |
| 0.6 mm   V6.0.5 mm                  |                                     |                           |       |  |  |

SINUS RHYTHM, average HR 88

RBBB

episodes of MOBIZ II - high degree AVB

VPB'S, few

No significant pauses for urgent EP consultation

Physician must review data.

Page 1 of 15

NH301 Holter Report 2.6.5 ©2018 Norav Medical.















## 4. Representation of the Arrhythmia on SURE Platform

1. Detailed View presenting various parameters:







## 2. Heart Rate Variabilities (HRV) Indictors

### 1. NNI Histogram



#### 2. Poincare Index





### 3. Detrended Fluctuation Analysis



## 4. Spectral Density