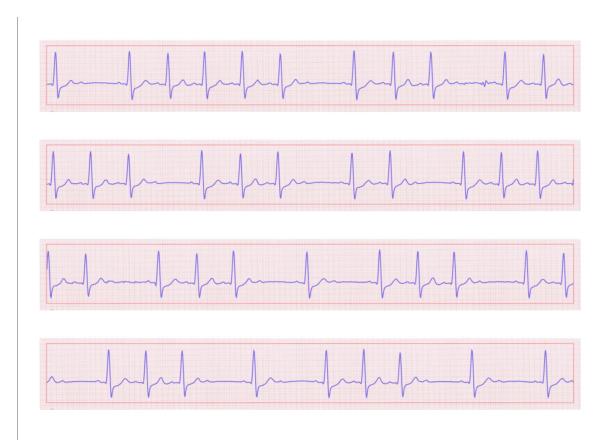

# 3. Events on the Holter Report that was performed by the hospital and demonstrate the Arrhythmia

A 24-hrs ECG Holter test was performed on the patient by the hospital and verified our system's findings. Sample events from the Holter report are shown below.

## **Holter Summary Report**

|                           |                      |           | Holter Sumi                | mary Report            |       |                     |                     |          |  |
|---------------------------|----------------------|-----------|----------------------------|------------------------|-------|---------------------|---------------------|----------|--|
| General                   |                      |           |                            | Heart Rate Variability |       |                     |                     |          |  |
|                           | Recorded             | Recorded  |                            | Time Domain            |       | Frequency Domain (n |                     | n (ms²)  |  |
| Duration (hh:mm)          | 23:58                |           | 19:21                      | SDNN (ms)              | 48.37 | 7 ULF[0-0.003Hz]    |                     | 1088.83  |  |
| Start                     | 18/08/2022 10        | ):35      | 18/08/2022 10:37           | SDANN (ms)             | 32.59 | VLF[0.003-0.04Hz]   |                     | 534.54   |  |
| Stop                      | 19/08/2022 10        | ):33      | 19/08/2022 05:59           | RMSSD (ms)             | 43.81 | LF[0.04-0.15Hz]     |                     | 660.71   |  |
| Channels                  | I, II, III, aVL, aVI | R, aVF, I | I, II, III, aVL, aVR, aVF, | HRV triang.index       | 14.22 | HF[0.15-0.4Hz]      |                     | 750.42   |  |
|                           | V1, V2, V3, V4, V    | V5, V6.   | V1, V2, V3, V4, V5, V6.    |                        |       |                     |                     |          |  |
| Ventricular Ectop         | v                    |           |                            | Heart Rate             |       |                     | and the state of    |          |  |
|                           | Total                |           |                            | 7                      | Total | Time                | Time                |          |  |
| Beats ( % of total beats) |                      | 3         | 35 (<0.1 %)                | Total Beats            |       | 02503               | War Single          |          |  |
| Isolated                  |                      |           | 35                         | Average HR             |       | 88                  | Solved March        | w 1000 2 |  |
| Bigeminy                  |                      |           | 0                          | Max HR                 |       | 104                 | 18/08/2022 19:19:37 |          |  |
| Trigeminy                 |                      |           | 0                          | Min HR                 |       | 57 18/08/2022       |                     | 11:40:53 |  |

| M El (> 1.00)            | 0.00          |                         |        | Total                                                                                                                                                                                                                                                                                                                                                                                                                                                                                                                                                                                                                                                                                                                                                                                                                                                                                                                                                                                                                                                                                                                                                                                                                                                                                                                                                                                                                                                                                                                                                                                                                                                                                                                                                                                                                                                                                                                                                                                                                                                                                                                          |  |
|--------------------------|---------------|-------------------------|--------|--------------------------------------------------------------------------------------------------------------------------------------------------------------------------------------------------------------------------------------------------------------------------------------------------------------------------------------------------------------------------------------------------------------------------------------------------------------------------------------------------------------------------------------------------------------------------------------------------------------------------------------------------------------------------------------------------------------------------------------------------------------------------------------------------------------------------------------------------------------------------------------------------------------------------------------------------------------------------------------------------------------------------------------------------------------------------------------------------------------------------------------------------------------------------------------------------------------------------------------------------------------------------------------------------------------------------------------------------------------------------------------------------------------------------------------------------------------------------------------------------------------------------------------------------------------------------------------------------------------------------------------------------------------------------------------------------------------------------------------------------------------------------------------------------------------------------------------------------------------------------------------------------------------------------------------------------------------------------------------------------------------------------------------------------------------------------------------------------------------------------------|--|
| Relative ST Analysis     | Holter Events |                         |        |                                                                                                                                                                                                                                                                                                                                                                                                                                                                                                                                                                                                                                                                                                                                                                                                                                                                                                                                                                                                                                                                                                                                                                                                                                                                                                                                                                                                                                                                                                                                                                                                                                                                                                                                                                                                                                                                                                                                                                                                                                                                                                                                |  |
|                          |               | Longest                 |        |                                                                                                                                                                                                                                                                                                                                                                                                                                                                                                                                                                                                                                                                                                                                                                                                                                                                                                                                                                                                                                                                                                                                                                                                                                                                                                                                                                                                                                                                                                                                                                                                                                                                                                                                                                                                                                                                                                                                                                                                                                                                                                                                |  |
| Run (>=3)                | 4             | Atrial Fibrillation     | 0      | 0 % of analysed time                                                                                                                                                                                                                                                                                                                                                                                                                                                                                                                                                                                                                                                                                                                                                                                                                                                                                                                                                                                                                                                                                                                                                                                                                                                                                                                                                                                                                                                                                                                                                                                                                                                                                                                                                                                                                                                                                                                                                                                                                                                                                                           |  |
| Pair                     | 11            | Max RR (ms)             | 1620   | 18/08/2022 11:40:51                                                                                                                                                                                                                                                                                                                                                                                                                                                                                                                                                                                                                                                                                                                                                                                                                                                                                                                                                                                                                                                                                                                                                                                                                                                                                                                                                                                                                                                                                                                                                                                                                                                                                                                                                                                                                                                                                                                                                                                                                                                                                                            |  |
| Isolated                 | 314           | Min RR (ms)             | 548    | 18/08/2022 12:58:57                                                                                                                                                                                                                                                                                                                                                                                                                                                                                                                                                                                                                                                                                                                                                                                                                                                                                                                                                                                                                                                                                                                                                                                                                                                                                                                                                                                                                                                                                                                                                                                                                                                                                                                                                                                                                                                                                                                                                                                                                                                                                                            |  |
| Supraventricular Ectopy  | 385 ( 0.4 %)  | Pause (> 2000 ms)       | 0      |                                                                                                                                                                                                                                                                                                                                                                                                                                                                                                                                                                                                                                                                                                                                                                                                                                                                                                                                                                                                                                                                                                                                                                                                                                                                                                                                                                                                                                                                                                                                                                                                                                                                                                                                                                                                                                                                                                                                                                                                                                                                                                                                |  |
| Fusion                   | 15            | Longest                 |        | encontract design                                                                                                                                                                                                                                                                                                                                                                                                                                                                                                                                                                                                                                                                                                                                                                                                                                                                                                                                                                                                                                                                                                                                                                                                                                                                                                                                                                                                                                                                                                                                                                                                                                                                                                                                                                                                                                                                                                                                                                                                                                                                                                              |  |
| V.Tachycardia            | 0             | Tachycardia (> 100 bpm) | 0      |                                                                                                                                                                                                                                                                                                                                                                                                                                                                                                                                                                                                                                                                                                                                                                                                                                                                                                                                                                                                                                                                                                                                                                                                                                                                                                                                                                                                                                                                                                                                                                                                                                                                                                                                                                                                                                                                                                                                                                                                                                                                                                                                |  |
| Triplet                  | 0             | Longest                 |        | 18/08/2022 11:40:47                                                                                                                                                                                                                                                                                                                                                                                                                                                                                                                                                                                                                                                                                                                                                                                                                                                                                                                                                                                                                                                                                                                                                                                                                                                                                                                                                                                                                                                                                                                                                                                                                                                                                                                                                                                                                                                                                                                                                                                                                                                                                                            |  |
| Couplet                  | 0             | Bradycardia (< 60 bpm)  | 1      |                                                                                                                                                                                                                                                                                                                                                                                                                                                                                                                                                                                                                                                                                                                                                                                                                                                                                                                                                                                                                                                                                                                                                                                                                                                                                                                                                                                                                                                                                                                                                                                                                                                                                                                                                                                                                                                                                                                                                                                                                                                                                                                                |  |
| Trigeminy                | 0             | Min HR                  | 57     | 18/08/2022 11:40:53                                                                                                                                                                                                                                                                                                                                                                                                                                                                                                                                                                                                                                                                                                                                                                                                                                                                                                                                                                                                                                                                                                                                                                                                                                                                                                                                                                                                                                                                                                                                                                                                                                                                                                                                                                                                                                                                                                                                                                                                                                                                                                            |  |
| Bigeminy                 | 0             | Max HR                  | 104    | 18/08/2022 19:19:37                                                                                                                                                                                                                                                                                                                                                                                                                                                                                                                                                                                                                                                                                                                                                                                                                                                                                                                                                                                                                                                                                                                                                                                                                                                                                                                                                                                                                                                                                                                                                                                                                                                                                                                                                                                                                                                                                                                                                                                                                                                                                                            |  |
| Isolated                 | 35            | Average HR              | 88     | - A. A. S. A |  |
| Beats (% of total beats) | 35 (<0.1 %)   | Total Beats             | 102503 |                                                                                                                                                                                                                                                                                                                                                                                                                                                                                                                                                                                                                                                                                                                                                                                                                                                                                                                                                                                                                                                                                                                                                                                                                                                                                                                                                                                                                                                                                                                                                                                                                                                                                                                                                                                                                                                                                                                                                                                                                                                                                                                                |  |

| Relative ST Analysis                |                                     | Holter Events             |       |  |  |
|-------------------------------------|-------------------------------------|---------------------------|-------|--|--|
| Max Elevation (> 1.00 mm)           | 0.00                                |                           | Total |  |  |
| Max Depression (> 1.00 mm)          | 0.00                                | Pacer (Detection was On ) | 0     |  |  |
| Reference ST: I -0.1 mm   II 0.7 mm | III 0.8 mm   aVL -0.5 mm   aVR -0.3 | Symptoms Button           | 0     |  |  |
|                                     | 0.2 mm   V3 0.5 mm   V4 0.6 mm   V5 |                           |       |  |  |
| 0.6 mm   V6.0.5 mm                  |                                     |                           |       |  |  |

SINUS RHYTHM, average HR 88

RBBB

episodes of MOBIZ II - high degree AVB

VPB'S, few

No significant pauses for urgent EP consultation

Physician must review data.

Page 1 of 15

NH301 Holter Report 2.6.5 ©2018 Norav Medical.