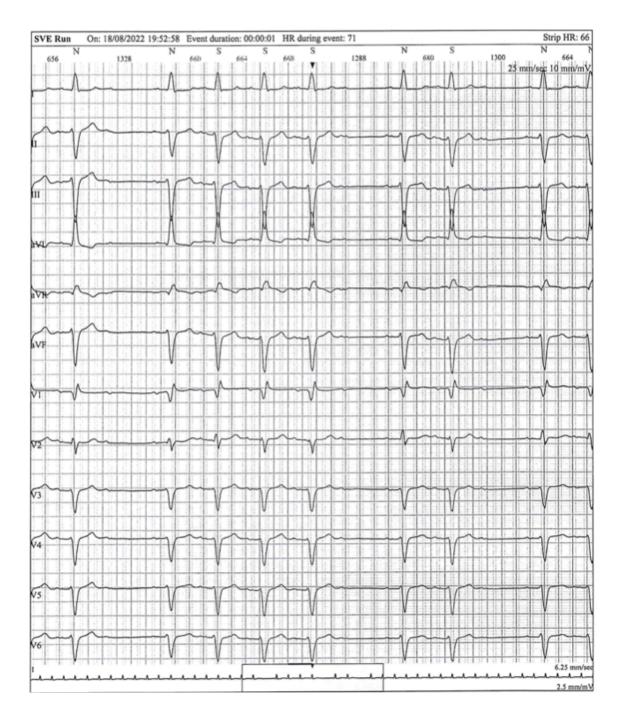

# 3. Events on the Holter Report that was performed by the hospital and demonstrate the Arrhythmia

A 24-hrs ECG Holter test was performed on the patient by the hospital and verified our system's findings. Sample events from the Holter report are shown below.

SINUS RHYTHM, average HR 88

RBBB

episodes of MOBIZ II - high degree AVB

VPB'S, few

No significant pauses for urgent EP consultation

Physician must review data.

Page 1 of 15

NH301 Holter Report 2.6.5 ©2018 Norav Medical.