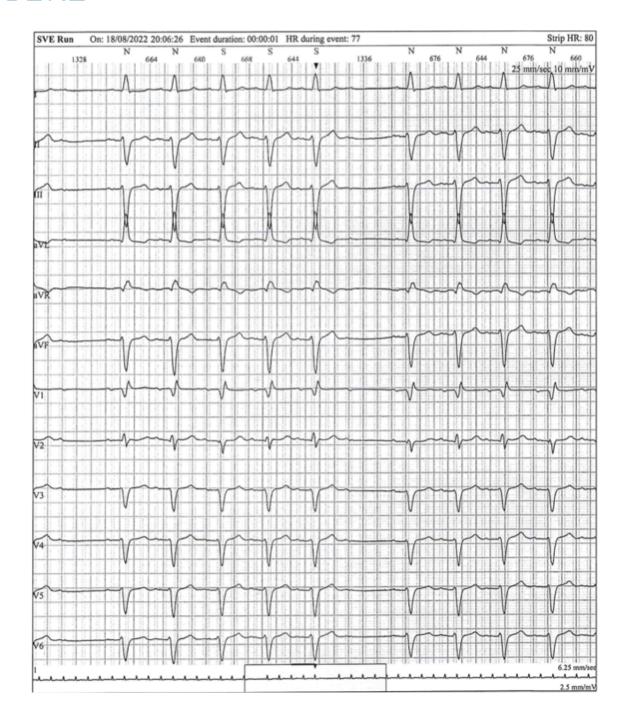

# 3. Events on the Holter Report that was performed by the hospital and demonstrate the Arrhythmia

A 24-hrs ECG Holter test was performed on the patient by the hospital and verified our system's findings. Sample events from the Holter report are shown below.

SINUS RHYTHM, average HR 88

RBBB

episodes of MOBIZ II - high degree AVB

VPB'S, few

No significant pauses for urgent EP consultation

Physician must review data.

Page 1 of 15

NH301 Holter Report 2.6.5 ©2018 Norav Medical.