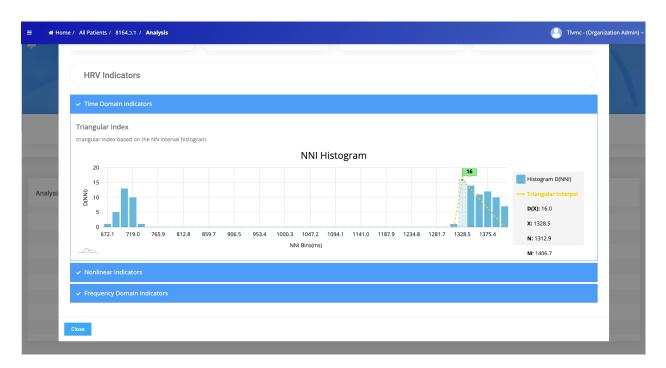

0     |  |  |
| Reference ST: I -0.1 mm   II 0.7 mm | III 0.8 mm   aVL -0.5 mm   aVR -0.3 | Symptoms Button           | 0     |  |  |
|                                     | 0.2 mm   V3 0.5 mm   V4 0.6 mm   V5 |                           |       |  |  |
| 0.6 mm   V6.0.5 mm                  |                                     |                           |       |  |  |

SINUS RHYTHM, average HR 88

RBBB

episodes of MOBIZ II - high degree AVB

VPB'S, few

No significant pauses for urgent EP consultation

Physician must review data.

Page 1 of 15

NH301 Holter Report 2.6.5 ©2018 Norav Medical.















## 4. Representation of the Arrhythmia on SURE Platform

1. Detailed View presenting various parameters:







## 2. Heart Rate Variabilities (HRV) Indictors

### 1. NNI Histogram



#### 2. Poincare Index





### 3. Detrended Fluctuation Analysis



## 4. Spectral Density