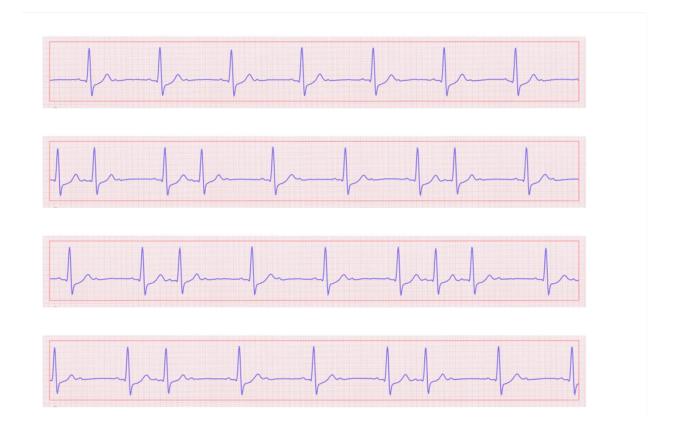

# 3. Events on the Holter Report that was performed by the hospital and demonstrate the Arrhythmia

A 24-hrs ECG Holter test was performed on the patient by the hospital and verified our system's findings. Sample events from the Holter report are shown below.

## **Holter Summary Report**

|                           |                      |           | Holter Sumi                | mary Report            |       |                     |                     |          |  |
|---------------------------|----------------------|-----------|----------------------------|------------------------|-------|---------------------|---------------------|----------|--|
| General                   |                      |           |                            | Heart Rate Variability |       |                     |                     |          |  |
|                           | Recorded             | Recorded  |                            | Time Domain            |       | Frequency Domain (n |                     | n (ms²)  |  |
| Duration (hh:mm)          | 23:58                |           | 19:21                      | SDNN (ms)              | 48.37 | 7 ULF[0-0.003Hz]    |                     | 1088.83  |  |
| Start                     | 18/08/2022 10        | ):35      | 18/08/2022 10:37           | SDANN (ms)             | 32.59 | VLF[0.003-0.04Hz]   |                     | 534.54   |  |
| Stop                      | 19/08/2022 10        | ):33      | 19/08/2022 05:59           | RMSSD (ms)             | 43.81 | LF[0.04-0.15Hz]     |                     | 660.71   |  |
| Channels                  | I, II, III, aVL, aVI | R, aVF, I | I, II, III, aVL, aVR, aVF, | HRV triang.index       | 14.22 | HF[0.15-0.4Hz]      |                     | 750.42   |  |
|                           | V1, V2, V3, V4, V    | V5, V6.   | V1, V2, V3, V4, V5, V6.    |                        |       |                     |                     |          |  |
| Ventricular Ectop         | v                    |           |                            | Heart Rate             |       |                     | and the state of    |          |  |
|                           | Total                |           |                            | 7                      | Total | Time                | Time                |          |  |
| Beats ( % of total beats) |                      | 3         | 35 (<0.1 %)                | Total Beats            |       | 02503               | War Single          |          |  |
| Isolated                  |                      |           | 35                         | Average HR             |       | 88                  | Solved March        | w 1000 2 |  |
| Bigeminy                  |                      |           | 0                          | Max HR                 |       | 104                 | 18/08/2022 19:19:37 |          |  |
| Trigeminy                 |                      |           | 0                          | Min HR                 |       | 57 18/08/2022       |                     | 11:40:53 |  |

| M El (> 1.00)            | 0.00          |                         |        | Total                                                                                                                                                                                                                                                                                                                                                                                                                                                                                                                                                                                                                                                                                                                                                                                                                                                                                                                                                                                                                                                                                                                                                                                                                                                                                                                                                                                                                                                                                                                                                                                                                                                                                                                                                                                                                                                                                                                                                                                                                                                                                                                          |  |
|--------------------------|---------------|-------------------------|--------|--------------------------------------------------------------------------------------------------------------------------------------------------------------------------------------------------------------------------------------------------------------------------------------------------------------------------------------------------------------------------------------------------------------------------------------------------------------------------------------------------------------------------------------------------------------------------------------------------------------------------------------------------------------------------------------------------------------------------------------------------------------------------------------------------------------------------------------------------------------------------------------------------------------------------------------------------------------------------------------------------------------------------------------------------------------------------------------------------------------------------------------------------------------------------------------------------------------------------------------------------------------------------------------------------------------------------------------------------------------------------------------------------------------------------------------------------------------------------------------------------------------------------------------------------------------------------------------------------------------------------------------------------------------------------------------------------------------------------------------------------------------------------------------------------------------------------------------------------------------------------------------------------------------------------------------------------------------------------------------------------------------------------------------------------------------------------------------------------------------------------------|--|
| Relative ST Analysis     | Holter Events |                         |        |                                                                                                                                                                                                                                                                                                                                                                                                                                                                                                                                                                                                                                                                                                                                                                                                                                                                                                                                                                                                                                                                                                                                                                                                                                                                                                                                                                                                                                                                                                                                                                                                                                                                                                                                                                                                                                                                                                                                                                                                                                                                                                                                |  |
|                          |               | Longest                 |        |                                                                                                                                                                                                                                                                                                                                                                                                                                                                                                                                                                                                                                                                                                                                                                                                                                                                                                                                                                                                                                                                                                                                                                                                                                                                                                                                                                                                                                                                                                                                                                                                                                                                                                                                                                                                                                                                                                                                                                                                                                                                                                                                |  |
| Run (>=3)                | 4             | Atrial Fibrillation     | 0      | 0 % of analysed time                                                                                                                                                                                                                                                                                                                                                                                                                                                                                                                                                                                                                                                                                                                                                                                                                                                                                                                                                                                                                                                                                                                                                                                                                                                                                                                                                                                                                                                                                                                                                                                                                                                                                                                                                                                                                                                                                                                                                                                                                                                                                                           |  |
| Pair                     | 11            | Max RR (ms)             | 1620   | 18/08/2022 11:40:51                                                                                                                                                                                                                                                                                                                                                                                                                                                                                                                                                                                                                                                                                                                                                                                                                                                                                                                                                                                                                                                                                                                                                                                                                                                                                                                                                                                                                                                                                                                                                                                                                                                                                                                                                                                                                                                                                                                                                                                                                                                                                                            |  |
| Isolated                 | 314           | Min RR (ms)             | 548    | 18/08/2022 12:58:57                                                                                                                                                                                                                                                                                                                                                                                                                                                                                                                                                                                                                                                                                                                                                                                                                                                                                                                                                                                                                                                                                                                                                                                                                                                                                                                                                                                                                                                                                                                                                                                                                                                                                                                                                                                                                                                                                                                                                                                                                                                                                                            |  |
| Supraventricular Ectopy  | 385 ( 0.4 %)  | Pause (> 2000 ms)       | 0      |                                                                                                                                                                                                                                                                                                                                                                                                                                                                                                                                                                                                                                                                                                                                                                                                                                                                                                                                                                                                                                                                                                                                                                                                                                                                                                                                                                                                                                                                                                                                                                                                                                                                                                                                                                                                                                                                                                                                                                                                                                                                                                                                |  |
| Fusion                   | 15            | Longest                 |        | encontract design                                                                                                                                                                                                                                                                                                                                                                                                                                                                                                                                                                                                                                                                                                                                                                                                                                                                                                                                                                                                                                                                                                                                                                                                                                                                                                                                                                                                                                                                                                                                                                                                                                                                                                                                                                                                                                                                                                                                                                                                                                                                                                              |  |
| V.Tachycardia            | 0             | Tachycardia (> 100 bpm) | 0      |                                                                                                                                                                                                                                                                                                                                                                                                                                                                                                                                                                                                                                                                                                                                                                                                                                                                                                                                                                                                                                                                                                                                                                                                                                                                                                                                                                                                                                                                                                                                                                                                                                                                                                                                                                                                                                                                                                                                                                                                                                                                                                                                |  |
| Triplet                  | 0             | Longest                 |        | 18/08/2022 11:40:47                                                                                                                                                                                                                                                                                                                                                                                                                                                                                                                                                                                                                                                                                                                                                                                                                                                                                                                                                                                                                                                                                                                                                                                                                                                                                                                                                                                                                                                                                                                                                                                                                                                                                                                                                                                                                                                                                                                                                                                                                                                                                                            |  |
| Couplet                  | 0             | Bradycardia (< 60 bpm)  | 1      |                                                                                                                                                                                                                                                                                                                                                                                                                                                                                                                                                                                                                                                                                                                                                                                                                                                                                                                                                                                                                                                                                                                                                                                                                                                                                                                                                                                                                                                                                                                                                                                                                                                                                                                                                                                                                                                                                                                                                                                                                                                                                                                                |  |
| Trigeminy                | 0             | Min HR                  | 57     | 18/08/2022 11:40:53                                                                                                                                                                                                                                                                                                                                                                                                                                                                                                                                                                                                                                                                                                                                                                                                                                                                                                                                                                                                                                                                                                                                                                                                                                                                                                                                                                                                                                                                                                                                                                                                                                                                                                                                                                                                                                                                                                                                                                                                                                                                                                            |  |
| Bigeminy                 | 0             | Max HR                  | 104    | 18/08/2022 19:19:37                                                                                                                                                                                                                                                                                                                                                                                                                                                                                                                                                                                                                                                                                                                                                                                                                                                                                                                                                                                                                                                                                                                                                                                                                                                                                                                                                                                                                                                                                                                                                                                                                                                                                                                                                                                                                                                                                                                                                                                                                                                                                                            |  |
| Isolated                 | 35            | Average HR              | 88     | - A. A. S. A |  |
| Beats (% of total beats) | 35 (<0.1 %)   | Total Beats             | 102503 |                                                                                                                                                                                                                                                                                                                                                                                                                                                                                                                                                                                                                                                                                                                                                                                                                                                                                                                                                                                                                                                                                                                                                                                                                                                                                                                                                                                                                                                                                                                                                                                                                                                                                                                                                                                                                                                                                                                                                                                                                                                                                                                                |  |

| Relative ST Analysis                |                                     | Holter Events             |       |  |  |
|-------------------------------------|-------------------------------------|---------------------------|-------|--|--|
| Max Elevation (> 1.00 mm)           | 0.00                                |                           | Total |  |  |
| Max Depression (> 1.00 mm)          | 0.00                                | Pacer (Detection was On ) | 0     |  |  |
| Reference ST: I -0.1 mm   II 0.7 mm | III 0.8 mm   aVL -0.5 mm   aVR -0.3 | Symptoms Button           | 0     |  |  |
|                                     | 0.2 mm   V3 0.5 mm   V4 0.6 mm   V5 |                           |       |  |  |
| 0.6 mm   V6.0.5 mm                  |                                     |                           |       |  |  |

SINUS RHYTHM, average HR 88

RBBB

episodes of MOBIZ II - high degree AVB

VPB'S, few

No significant pauses for urgent EP consultation

Physician must review data.

Page 1 of 15

NH301 Holter Report 2.6.5 ©2018 Norav Medical.