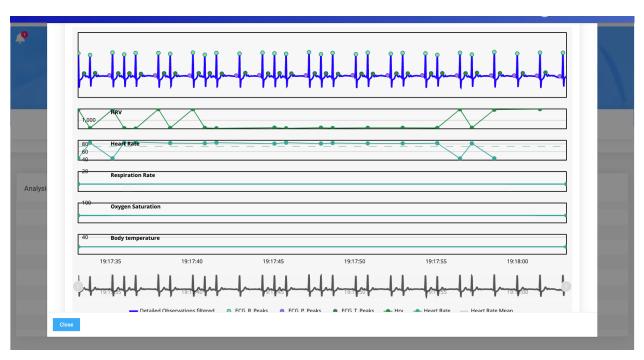

## 4. Representation of the Arrhythmia on SURE Platform

1. Detailed View presenting various parameters: