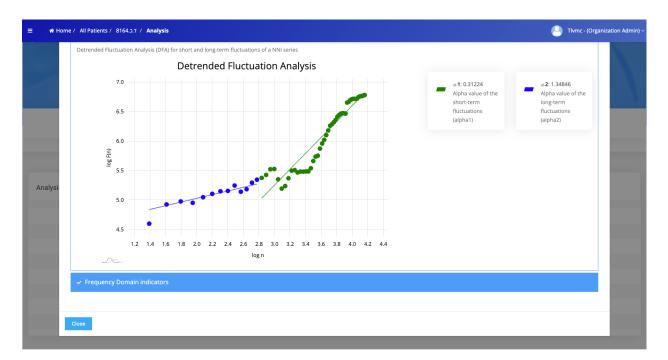

VL -0.5 mm   aVR -0.3 | Symptoms Button           | 0     |  |  |
|                                     | 0.2 mm   V3 0.5 mm   V4 0.6 mm   V5 |                           |       |  |  |
| 0.6 mm   V6.0.5 mm                  |                                     |                           |       |  |  |

SINUS RHYTHM, average HR 88

RBBB

episodes of MOBIZ II - high degree AVB

VPB'S, few

No significant pauses for urgent EP consultation

Physician must review data.

Page 1 of 15

NH301 Holter Report 2.6.5 ©2018 Norav Medical.















## 4. Representation of the Arrhythmia on SURE Platform

1. Detailed View presenting various parameters:







## 2. Heart Rate Variabilities (HRV) Indictors

### 1. NNI Histogram



#### 2. Poincare Index





### 3. Detrended Fluctuation Analysis



## 4. Spectral Density