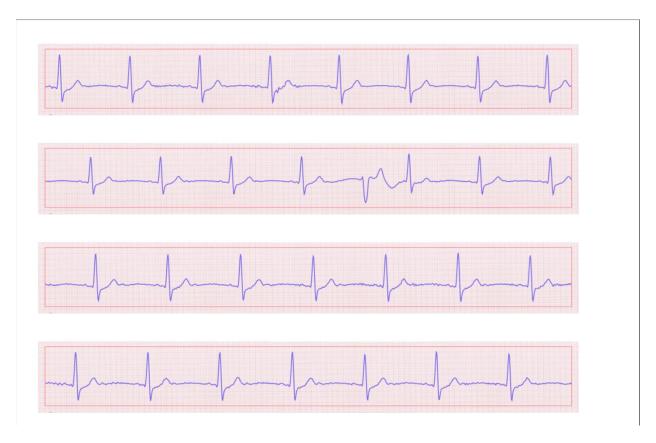

8/2022 19:26:09 | 84  | Mintti heartbook |
| 12/08/2022 19:17:31 | 54 | Mintti heartbook | 12/08/2022 19:21:46 | 43 | Mintti heartbook | 12/08/2022 19:26:14 | 69  | Mintti heartbook |
| 12/08/2022 19:17:36 | 54 | Mintti heartbook | 12/08/2022 19:21:51 | 43 | Mintti heartbook | 12/08/2022 19:26:19 | 70  | Mintti heartbook |
| 12/08/2022 19:17:41 | 62 | Mintti heartbook | 12/08/2022 19:21:56 | 44 | Mintti heartbook | 12/08/2022 19:26:25 | 73  | Mintti heartbook |
| 12/08/2022 19:17:47 | 60 | Mintti heartbook | 12/08/2022 19:22:02 | 44 | Mintti heartbook | 12/08/2022 19:26:30 | 75  | Mintti heartbook |
| 12/08/2022 19:17:52 | 60 | Mintti heartbook | 12/08/2022 19:22:07 | 44 | Mintti heartbook | 12/08/2022 19:26:36 | 88  | Mintti heartbook |

### 2. ECG exports from SURE Platform

















# 3. Events on the Holter Report that was performed by the hospital and demonstrate the Arrhythmia

A 24-hrs ECG Holter test was performed on the patient by the hospital and verified our system's findings. Sample events from the Holter report are shown below.



## **Holter Summary Report**

|                           |                      |           | Holter Sumi                | mary Report            |       |                     |                     |          |  |
|---------------------------|----------------------|-----------|----------------------------|------------------------|-------|---------------------|---------------------|----------|--|
| General                   |                      |           |                            | Heart Rate Variability |       |