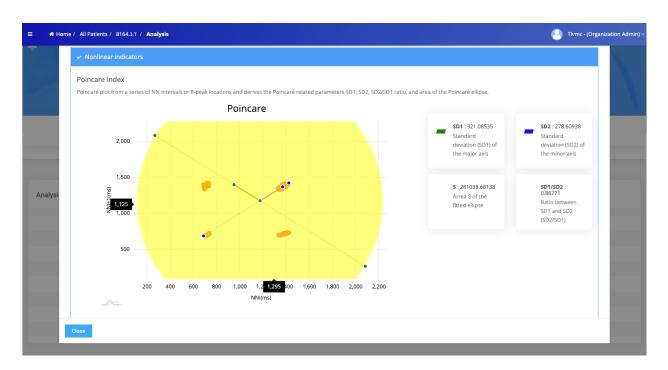

ST: I -0.1 mm   II 0.7 mm | III 0.8 mm   aVL -0.5 mm   aVR -0.3 | Symptoms Button           | 0     |  |  |
|                                     | 0.2 mm   V3 0.5 mm   V4 0.6 mm   V5 |                           |       |  |  |
| 0.6 mm   V6.0.5 mm                  |                                     |                           |       |  |  |

SINUS RHYTHM, average HR 88

RBBB

episodes of MOBIZ II - high degree AVB

VPB'S, few

No significant pauses for urgent EP consultation

Physician must review data.

Page 1 of 15

NH301 Holter Report 2.6.5 ©2018 Norav Medical.















## 4. Representation of the Arrhythmia on SURE Platform

1. Detailed View presenting various parameters:







## 2. Heart Rate Variabilities (HRV) Indictors

### 1. NNI Histogram



#### 2. Poincare Index





### 3. Detrended Fluctuation Analysis



## 4. Spectral Density