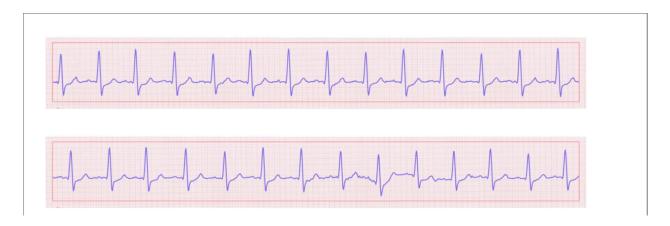

tbook | 12/08/2022 19:26:09 | 84  | Mintti heartbook |
| 12/08/2022 19:17:31 | 54 | Mintti heartbook | 12/08/2022 19:21:46 | 43 | Mintti heartbook | 12/08/2022 19:26:14 | 69  | Mintti heartbook |
| 12/08/2022 19:17:36 | 54 | Mintti heartbook | 12/08/2022 19:21:51 | 43 | Mintti heartbook | 12/08/2022 19:26:19 | 70  | Mintti heartbook |
| 12/08/2022 19:17:41 | 62 | Mintti heartbook | 12/08/2022 19:21:56 | 44 | Mintti heartbook | 12/08/2022 19:26:25 | 73  | Mintti heartbook |
| 12/08/2022 19:17:47 | 60 | Mintti heartbook | 12/08/2022 19:22:02 | 44 | Mintti heartbook | 12/08/2022 19:26:30 | 75  | Mintti heartbook |
| 12/08/2022 19:17:52 | 60 | Mintti heartbook | 12/08/2022 19:22:07 | 44 | Mintti heartbook | 12/08/2022 19:26:36 | 88  | Mintti heartbook |

### 2. ECG exports from SURE Platform

















# 3. Events on the Holter Report that was performed by the hospital and demonstrate the Arrhythmia

A 24-hrs ECG Holter test was performed on the patient by the hospital and verified our system's findings. Sample events from the Holter report are shown below.



## **Holter Summary Report**

|                           |                      |           | Holter Sumi                | mary Report            |       |                     |                     |          |  |
|---------------------------|----------------------|-----------|----------------------------|------------------------|-------|---------------------|---------------------|----------|--|
| General                   |                      |           |                            | Heart Rate Variability |