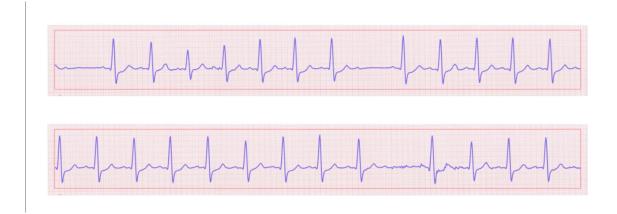

k | 12/08/2022 19:26:09 | 84  | Mintti heartbook |
| 12/08/2022 19:17:31 | 54 | Mintti heartbook | 12/08/2022 19:21:46 | 43 | Mintti heartbook | 12/08/2022 19:26:14 | 69  | Mintti heartbook |
| 12/08/2022 19:17:36 | 54 | Mintti heartbook | 12/08/2022 19:21:51 | 43 | Mintti heartbook | 12/08/2022 19:26:19 | 70  | Mintti heartbook |
| 12/08/2022 19:17:41 | 62 | Mintti heartbook | 12/08/2022 19:21:56 | 44 | Mintti heartbook | 12/08/2022 19:26:25 | 73  | Mintti heartbook |
| 12/08/2022 19:17:47 | 60 | Mintti heartbook | 12/08/2022 19:22:02 | 44 | Mintti heartbook | 12/08/2022 19:26:30 | 75  | Mintti heartbook |
| 12/08/2022 19:17:52 | 60 | Mintti heartbook | 12/08/2022 19:22:07 | 44 | Mintti heartbook | 12/08/2022 19:26:36 | 88  | Mintti heartbook |

### 2. ECG exports from SURE Platform

















# 3. Events on the Holter Report that was performed by the hospital and demonstrate the Arrhythmia

A 24-hrs ECG Holter test was performed on the patient by the hospital and verified our system's findings. Sample events from the Holter report are shown below.



## **Holter Summary Report**

|                           |                      |           | Holter Sumi                | mary Report            |       |                     |                     |          |  |
|---------------------------|----------------------|-----------|----------------------------|------------------------|-------|---------------------|---------------------|----------|--|
| General                   |                      |           |                            | Heart Rate Variability |