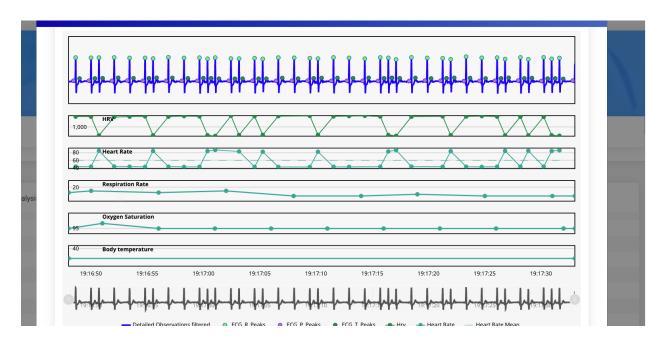

## 4. Representation of the Arrhythmia on SURE Platform

1. Detailed View presenting various parameters: