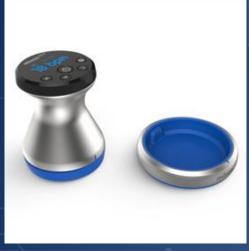

### Mintti smartho-D2

Hear the sound

Analyze the sound

## Mintti Smartho-D2: Hear, see and analyze

- An innovative smart stethoscope with Visual Diagnosis, Cloud Storage and Community Service
- All-in-one screening telemedicine solution, helping you detect cardiac conditions easier and provide timely care from anywhere
- Provides Al diagnosis support for some cardiopulmonary diseases such as pediatric pneumonia, asthma etc.
- Artificial Intelligence, Weak Signal Detection and Acoustic Signal Analysis

### Mintti Smartho-D2

To make machine understand, make it listen clearly first!

Highly integrated hardware

Advanced noise reduction algorithm

Acoustic signal processing algorithms

**Original Cardiopulmonary Signal** 