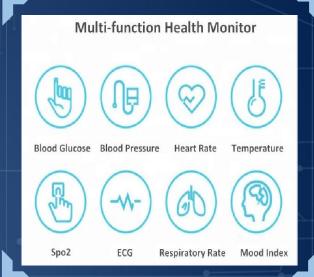

### **Mintti Vision**

- High accuracy sensors
- Multi-functions of six in one monitor device: Blood Glucose, Blood Pressure, Heart Rate, Temperature, Spo2, and ECG
- With Bluetooth connectivity, record and track all the measurement data on mobile APP
- With Rothman Index, track your health trend anywhere, anytime
- Simple operations enables users to enjoy basic medical service even at home