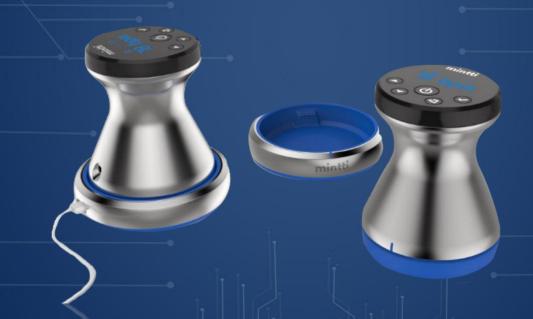

### Mintti smartho-D2

Hear the sound

Analyze the sound

## Mintti Smartho-D2: Hear, see and analyze

- An innovative smart stethoscope with Visual Diagnosis, Cloud Storage and Community Service
- All-in-one screening telemedicine solution, helping you detect cardiac conditions easier and provide timely care from anywhere
- Provides Al diagnosis support for some cardiopulmonary diseases such as pediatric pneumonia, asthma etc.
- Artificial Intelligence, Weak Signal Detection and Acoustic Signal Analysis

### Mintti Smartho-D2

To make machine understand, make it listen clearly first!

Highly integrated hardware

Advanced noise reduction algorithm

Acoustic signal processing algorithms

**Original Cardiopulmonary Signal** 