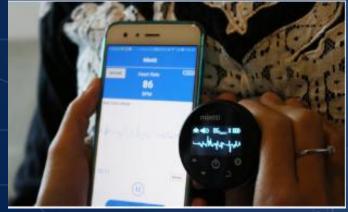

### **Mintti Vision**

- High accuracy sensors
- Multi-functions of six in one monitor device: Blood Glucose, Blood Pressure, Heart Rate, Temperature, Spo2, and ECG
- With Bluetooth connectivity, record and track all the measurement data on mobile APP
- With Rothman Index, track your health trend anywhere, anytime
- Simple operations enables users to enjoy basic medical service even at home