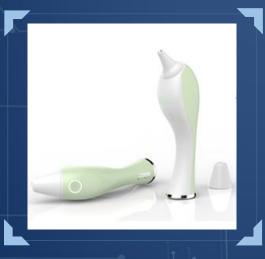

### Mintti smartho-D2

Hear the sound

Analyze the sound

## Mintti Smartho-D2: Hear, see and analyze

- An innovative smart stethoscope with Visual Diagnosis, Cloud Storage and Community Service
- All-in-one screening telemedicine solution, helping you detect cardiac conditions easier and provide timely care from anywhere
- Provides Al diagnosis support for some cardiopulmonary diseases such as pediatric pneumonia, asthma etc.
- Artificial Intelligence, Weak Signal Detection and Acoustic Signal Analysis