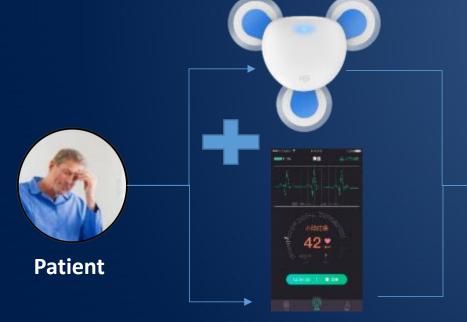

### **Mintti Vision**

- High accuracy sensors
- Multi-functions of six in one monitor device: Blood Glucose, Blood Pressure, Heart Rate, Temperature, Spo2, and ECG
- With Bluetooth connectivity, record and track all the measurement data on mobile APP
- With Rothman Index, track your health trend anywhere, anytime
- Simple operations enables users to enjoy basic medical service even at home

### Mintti heartbook:

- 1. Thorough Review of Heart Health: continuous ECG record, and also monitors respiratory rate, activity tracking, heart rate, HRV providing you with a thorough review of your health condition
- 2. Real-time Emergency Alert: provides real-time alert on APB, VPB, long interval, tachycardia and bradycardia.
- 3. 30 hours of data recording, 29 hours of real-time monitoring, standby for more than 30 days.
- 4. Heartbook MCT provides real time monitor and emergency alert, which will highly improve the response time for first Aid when some urgent disease happens, such as arrhythmia or cardial infarction .etc, saving peoples'life.